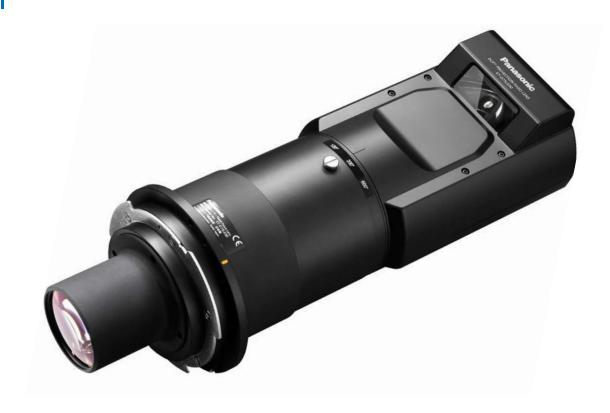

## ET-D75LE90 Projector Lens

By simply mounting the ET-D75LE90 lens onto a bright, 20,000-lm-class projector, you can project a large, 200-inch diagonal image from a distance of only about 1.6 M. Screen sizes up to 600 inches diagonal are supported.

## FEATURES | SPECIFICATIONS | BENEFITS

• F Value: 2.5

• Focal length: 7.5 MM

• Throw ratio:

WUXGA/Full-HD: Approx. 0.36:1

SXGA+: Approx. 0.39:1 WXGA: Approx. 0.40:1

• Weight: Approx. 6.5 kg (14.3 lbs)

• Dimensions (W x H x D): 154 x 154 x 448.5 MM